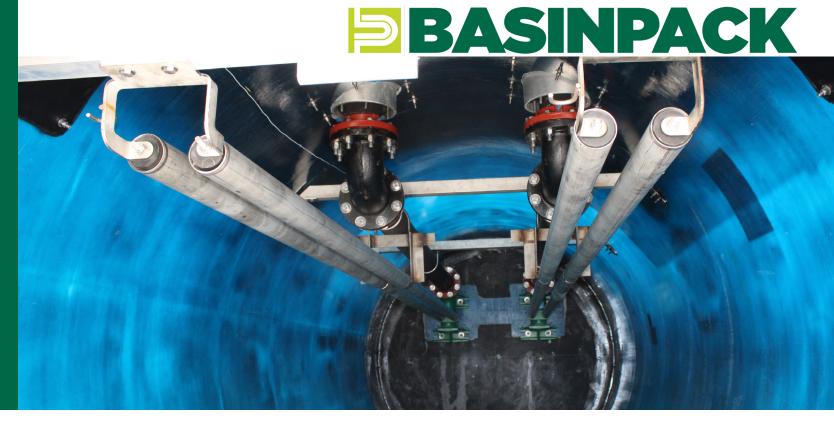

#### **Valve Placement**

- Internal in wet well
- External in attached or unattached valve box

### Comprehensive Systems

Our systems are complete with basin and cover, rail system/disconnect(s), guiderails, lifting chain(s), check valve(s), shut off valve(s), stainless steel float bracket, electrical coupling, vent coupling, internal discharge piping plumbed, inlet fitting(s), lifting lugs and more.