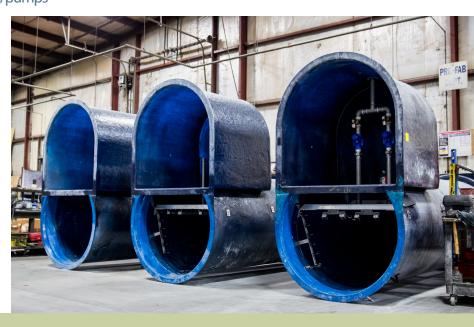

### Configurations: Simplex, Duplex, Triplex, Quadplex

Preassembled, preplumbed per your specifications.

- Basin widths from 18" 120" diameter
- Basin depth from 48" 360" deep

### Comprehensive Systems

Our systems are complete with basin and cover, rail system/disconnect(s), guiderails, lifting chain(s), check valve(s), shut off valve(s), stainless steel float bracket, electrical coupling, vent coupling, internal discharge piping plumbed, inlet fitting(s), lifting lugs and more.