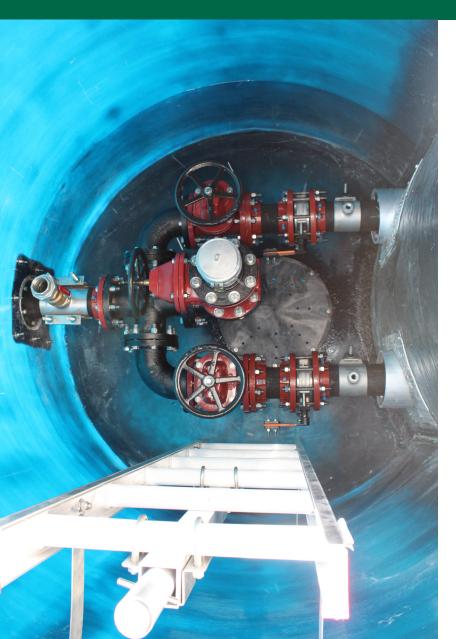

#### **Valve Placement**

- Internal in wet well
- External in attached or unattached valve box

### Comprehensive Systems

Our systems are complete with basin and cover, rail system/disconnect(s), guiderails, lifting chain(s), check valve(s), shut off valve(s), stainless steel float bracket, electrical coupling, vent coupling, internal discharge piping plumbed, inlet fitting(s), lifting lugs and more.